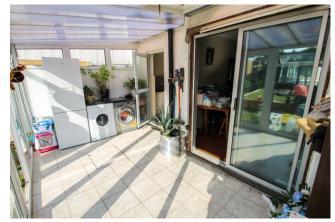

### Accommodation

The property comprises of a front door to the entrance hallway with doors to the through lounge and the kitchen. The through lounge has a double glazed door to the conservatory. The kitchen has wall and base level units, an integrated gas hob and electric oven. The kitchen has a door to the conservatory. The double glazed conservatory has space for a fridge/ freezer and plumbing for a washing machine and tumble dryer. There are patio doors to the rear garden. Stairs lead to the first floor landing with doors to three bedrooms and the family bathroom. There are two double bedrooms both with fitted wardrobes and a single bedroom. The bathroom comprises tiled walls and floor, a bath, a hand basin and WC.

Outside the property there is a well maintained rear garden with artificial grass and a garage at the rear. To the front is a front garden and street parking.