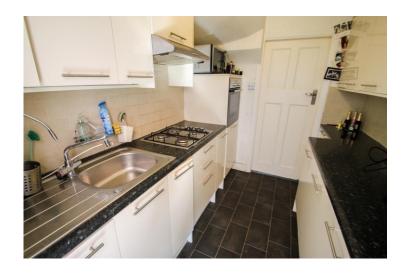

### Accommodation

The property comprises of a front door to the entrance hallway with doors to the through lounge and the kitchen. The through lounge has a double glazed door to the conservatory. The kitchen has wall and base level units, an integrated gas hob and electric oven. The kitchen has a door to the conservatory. The double glazed conservatory has space for a fridge/ freezer and plumbing for a washing machine and tumble dryer. There are patio doors to the rear garden. Stairs lead to the first floor landing with doors to three bedrooms and the family bathroom. There are two double bedrooms both with fitted wardrobes and a single bedroom. The bathroom comprises tiled walls and floor, a bath, a hand basin and WC.