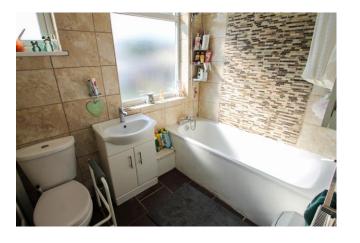

### Accommodation

The property comprises of a front door to the entrance hallway with doors to the through lounge and the kitchen. The through lounge has a double glazed door to the conservatory. The kitchen has wall and base level units, an integrated gas hob and electric oven. The kitchen has a door to the conservatory. The double glazed conservatory has space for a fridge/ freezer and plumbing for a washing machine and tumble dryer. There are patio doors to the rear garden. Stairs lead to the first floor landing with doors to three bedrooms and the family bathroom. There are two double bedrooms both with fitted wardrobes and a single bedroom. The bathroom comprises tiled walls and floor, a bath, a hand basin and WC.