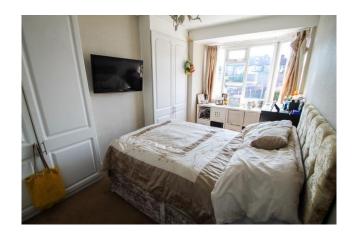

### Accommodation

The property comprises of a front door to the entrance hallway with doors to the through lounge and the kitchen. The through lounge has a double glazed door to the conservatory. The kitchen has wall and base level units, an integrated gas hob and electric oven. The kitchen has a door to the conservatory. The double glazed conservatory has space for a fridge/ freezer and plumbing for a washing machine and tumble dryer. There are patio doors to the rear garden. Stairs lead to the first floor landing with doors to three bedrooms and the family bathroom. There are two double bedrooms both with fitted wardrobes and a single bedroom. The bathroom comprises tiled walls and floor, a bath, a hand basin and WC.