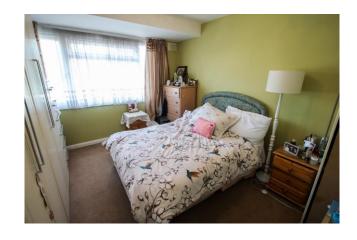

### Accommodation

The property comprises of a front door to the entrance hallway with doors to the through lounge and the kitchen. The through lounge has a double glazed door to the conservatory. The kitchen has wall and base level units, an integrated gas hob and electric oven. The kitchen has a door to the conservatory. The double glazed conservatory has space for a fridge/ freezer and plumbing for a washing machine and tumble dryer. There are patio doors to the rear garden. Stairs lead to the first floor landing with doors to three bedrooms and the family bathroom. There are two double bedrooms both with fitted wardrobes and a single bedroom. The bathroom comprises tiled walls and floor, a bath, a hand basin and WC.