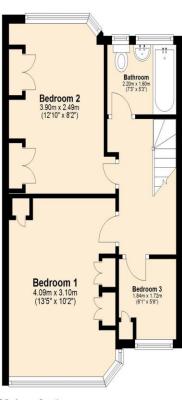

#### First Floor Approx. 38.0 sq. metres (409.3 sq. feet)

### Accommodation

The property comprises of a front door to the entrance hallway with doors to the through lounge and the kitchen. The through lounge has a double glazed door to the conservatory. The kitchen has wall and base level units, an integrated gas hob and electric oven. The kitchen has a door to the conservatory. The double glazed conservatory has space for a fridge/ freezer and plumbing for a washing machine and tumble dryer. There are patio doors to the rear garden. Stairs lead to the first floor landing with doors to three bedrooms and the family bathroom. There are two double bedrooms both with fitted wardrobes and a single bedroom. The bathroom comprises tiled walls and floor, a bath, a hand basin and WC.