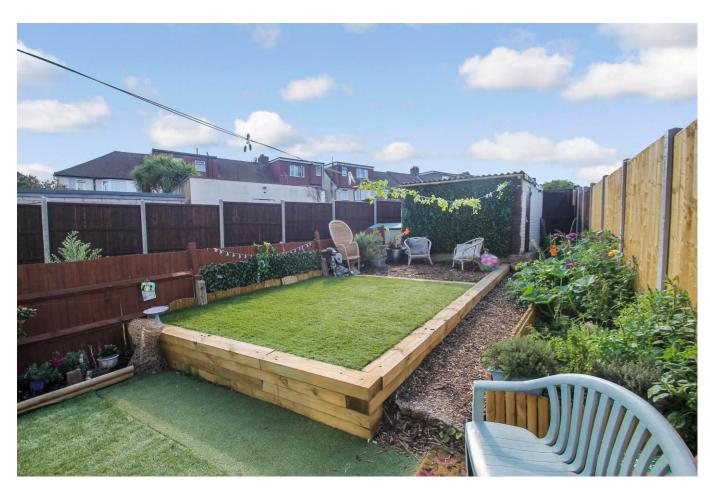

- THREE BEDROOMS
- MID TERRACE HOUSE
- THROUGH LOUNGE
- CONSERVATORY
- WELL MAINTAINED REAR GARDEN
- GARAGE AT THE REAR
- GAS CENTRAL HEATING AND DOUBLE GLAZED
- NO UPPER CHAIN

Hadden Way Greenford UB6 0DH

Outside the property there is a well maintained rear garden with artificial grass and a garage at the rear. To the front is a front garden and street parking.