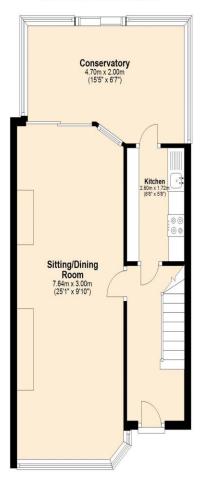

#### **Ground Floor**

Approx. 47.5 sq. metres (511.1 sq. feet)

### Accommodation

The property comprises of a front door to the entrance hallway with doors to the through lounge and the kitchen. The through lounge has a double glazed door to the conservatory. The kitchen has wall and base level units, an integrated gas hob and electric oven. The kitchen has a door to the conservatory. The double glazed conservatory has space for a fridge/ freezer and plumbing for a washing machine and tumble dryer. There are patio doors to the rear garden. Stairs lead to the first floor landing with doors to three bedrooms and the family bathroom. There are two double bedrooms both with fitted wardrobes and a single bedroom. The bathroom comprises tiled walls and floor, a bath, a hand basin and WC.